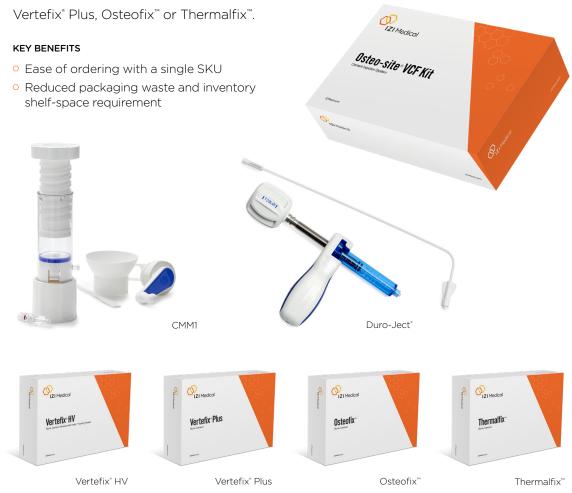

## Osteo-site® VCF Kit

The Osteo-site\* VCF Kit is a cement injection kit for vertebral augmentation which includes the Duro-Ject\* injector, Minimix Mixer, and an option to include one out of IZI's portfolio of PMMA cements: Vertefix\* HV,

## ORDER INFORMATION

| GLOBAL PROD. NO. |                                                                          | иом | QTY |
|------------------|--------------------------------------------------------------------------|-----|-----|
| G80000           | Osteo-Site® VCF Kit (Includes CMM1 and Duro-Ject)                        | EA  | 1   |
| G80001           | Osteo-Site® VCF Kit (Includes CMM1, Duro-Ject and Osteofix® Cement)      | EA  | 1   |
| G80002           | Osteo-Site® VCF Kit (Includes CMM1, Duro-Ject and Thermalfix® Cement)    | EA  | 1   |
| G80003           | Osteo-Site® VCF Kit (Includes CMM1, Duro-Ject and Vertefix® Plus Cement) | EA  | 1   |
| G80004           | Osteo-Site® VCF Kit (Includes CMM1, Duro-Ject and Vertefix® HV Cement)   | EA  | 1   |